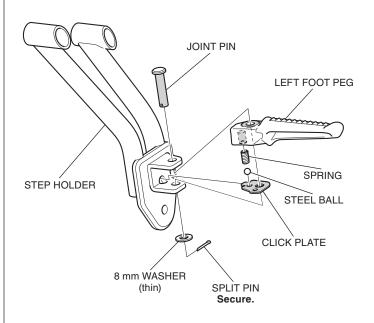

4. Install the step bracket bolt as shown.

- 5. Install the right foot peg as shown.
  - Apply grease to the \_\_\_\_ areas.

6. Install the right step as shown.

10 mm SELF-LOCK NUT

Tighten securely.

- 7. Install the left foot peg as shown.
  - Apply grease to the \_\_\_\_ areas.

8. Install the left step as shown.