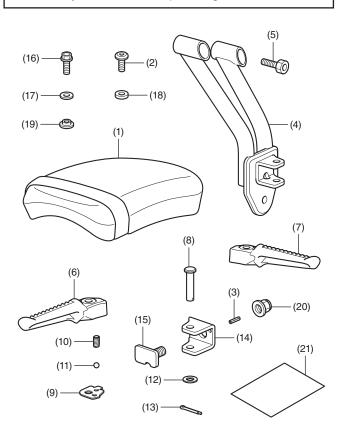

#### **PARTS LIST**

Do not carry a passenger unless a passenger seat with grab strap and foot pegs have been securely installed on your motorcycle.

| No. | Description                          | Qty |
|-----|--------------------------------------|-----|
| (1) | Passenger seat                       | 1   |
| (2) | 8 mm socket bolt (short) [8 x 18 mm] | 1   |
| (3) | Spring pin [3 x 8 mm]                | 1   |
| (4) | Step holder                          | 1   |
| (5) | 8 mm socket bolt (long) [8 x 32 mm]  | 2   |
| (6) | Right foot peg                       | 1   |
| (7) | Left foot peg                        | 1   |

| No.  | Description                  | Qty |
|------|------------------------------|-----|
| (8)  | Joint pin                    | 2   |
| (9)  | Click plate                  | 2   |
| (10) | Spring                       | 2   |
| (11) | Steel ball [8.0 mm]          | 2   |
| (12) | 8 mm washer (thin)           | 2   |
| (13) | Split pin [2.0 mm]           | 2   |
| (14) | Step bracket                 | 1   |
| (15) | Step bracket bolt            | 1   |
| (16) | 8 mm flange bolt [8 x 18 mm] | 1   |
| (17) | 8 mm washer (medium)         | 1   |
| (18) | 8 mm washer (thick)          | 1   |
| (19) | Collar                       | 1   |
| (20) | 10 mm self-lock nut          | 1   |
| (21) | URL paper                    | 1   |