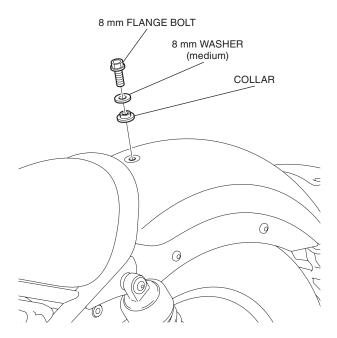

### NOTE:

- Take care not to damage the painted surfaces of the motorcycle.
- Refer to the Service Manual for the motorcycle, remove the motorcycle parts.

2. Install the bolt as shown.

3. Install the passenger seat as shown.