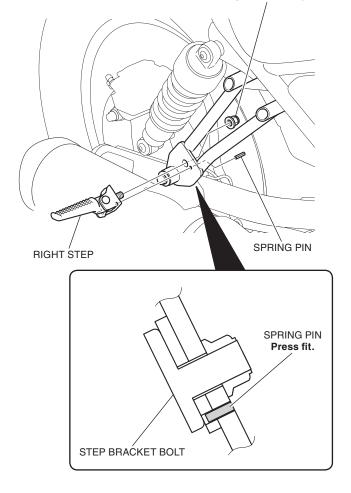

4. Install the step bracket bolt as shown.

- 5. Install the right foot peg as shown.
  - Apply grease to the \_\_\_\_ areas.

6. Install the right step as shown.

10 mm SELF-LOCK NUT

Tighten securely.

- 7. Install the left foot peg as shown.
  - Apply grease to the \_\_\_\_ areas.