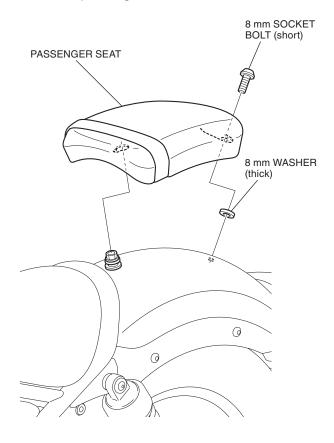

### NOTE:

- Take care not to damage the painted surfaces of the motorcycle.
- Refer to the Service Manual for the motorcycle, remove the motorcycle parts.

2. Install the bolt as shown.

3. Install the passenger seat as shown.