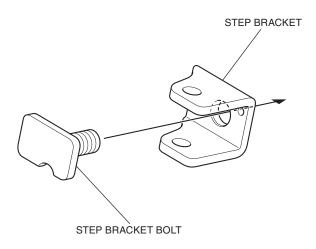

4. Install the step bracket bolt as shown.

- 5. Install the right foot peg as shown.
  - Apply grease to the \_\_\_\_ areas.

6. Install the right step as shown.

10 mm SELF-LOCK NUT

Tighten securely.

- 7. Install the left foot peg as shown.
  - Apply grease to the \_\_\_\_ areas.