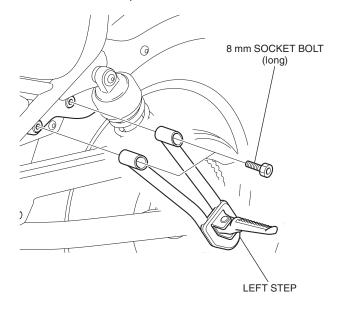

4. Install the step bracket bolt as shown.

- 5. Install the right foot peg as shown.
  - Apply grease to the \_\_\_\_ areas.

6. Install the right step as shown.

10 mm SELF-LOCK NUT

Tighten securely.

- 7. Install the left foot peg as shown.
  - Apply grease to the \_\_\_\_ areas.

8. Install the left step as shown.