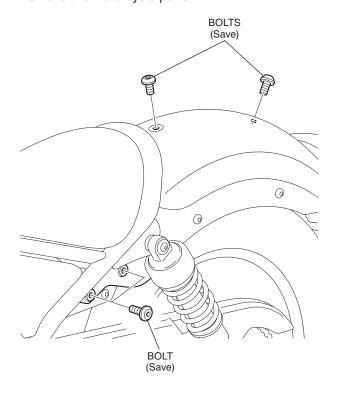

### NOTE:

- Take care not to damage the painted surfaces of the motorcycle.
- Refer to the Service Manual for the motorcycle, remove the motorcycle parts.

2. Install the bolt as shown.

3. Install the passenger seat as shown.