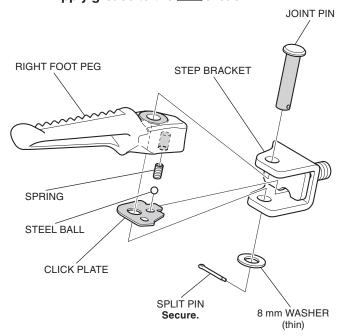

4. Install the step bracket bolt as shown.

- 5. Install the right foot peg as shown.
  - Apply grease to the \_\_\_\_ areas.

6. Install the right step as shown.

10 mm SELF-LOCK NUT

Tighten securely.

- 7. Install the left foot peg as shown.
  - Apply grease to the \_\_\_\_ areas.