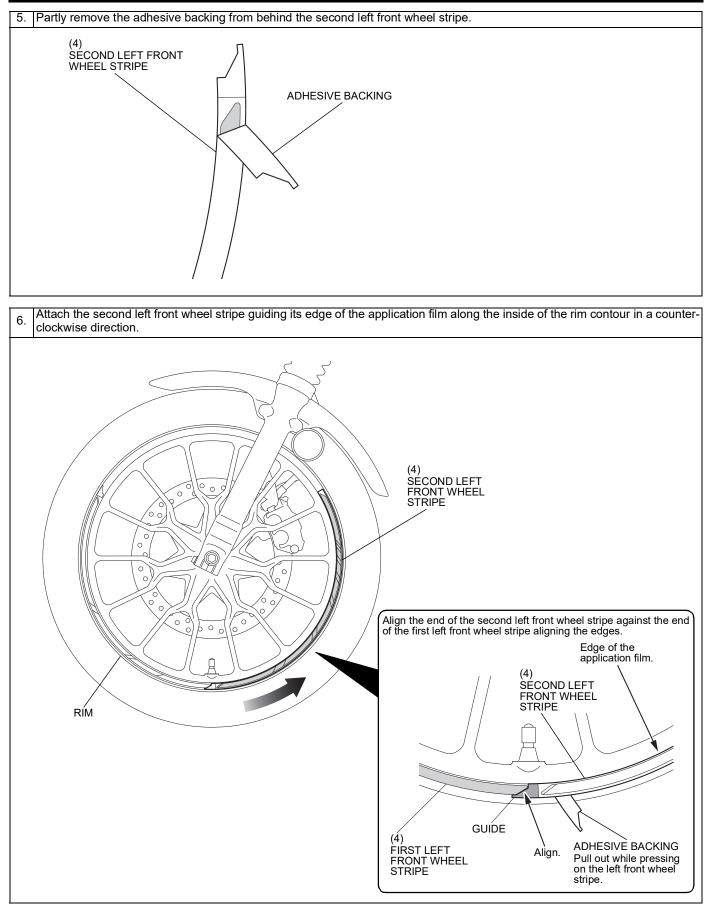

|     |                          |     |           |
|           |     |                          |     |           |
|           |     |                          |     |           |
|           |     |                          |     |           |
|           |     |                          |     |           |
|           |     |                          |     |           |
|           |     |                          |     |           |
|           |     |                          |     |           |
| ~         |     |                          |     |           |
|           |     |                          |     |           |
|           |     |                          |     |           |

# INSTALLATION







### Installation Instructions



### Installation Instructions



7. Press firmly on the installed second left wheel stripe to adhere, then peel off the application film and guide.

### Installation Instructions