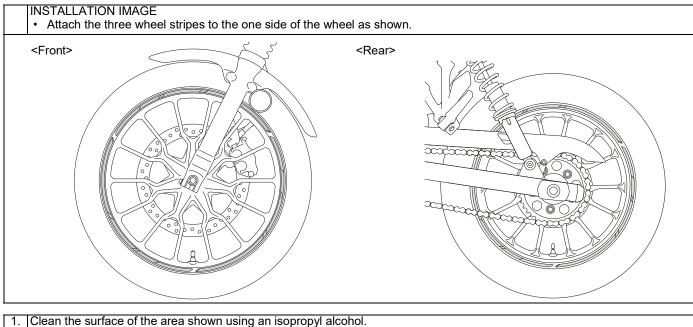

|
|           |     |                          |     |           |
|           |     |                          |     |           |
|           |     |                          |     |           |
|           |     |                          |     |           |
|           |     |                          |     |           |
|           |     |                          |     |           |
|           |     |                          |     |           |
|           |     |                          |     |           |
|           |     |                          |     |           |
| ~         |     |                          |     |           |
|           |     |                          |     |           |
|           |     |                          |     |           |

# INSTALLATION







### Installation Instructions



### Installation Instructions



7. Press firmly on the installed second left wheel stripe to adhere, then peel off the application film and guide.

### Installation Instructions