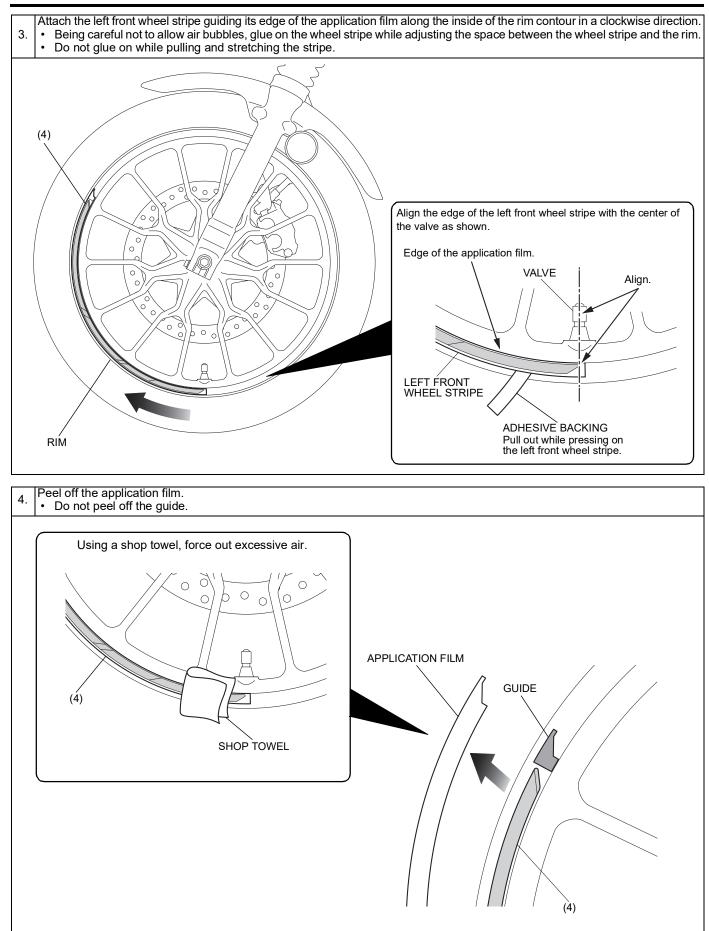

|     |           |
|           |     |                          |     |           |
|           |     |                          |     |           |
|           |     |                          |     |           |
|           |     |                          |     |           |
|           |     |                          |     |           |
|           |     |                          |     |           |
|           |     |                          |     |           |
|           |     |                          |     |           |
| ~         |     |                          |     |           |
|           |     |                          |     |           |
|           |     |                          |     |           |

# INSTALLATION







### Installation Instructions



### Installation Instructions



7. Press firmly on the installed second left wheel stripe to adhere, then peel off the application film and guide.

### Installation Instructions