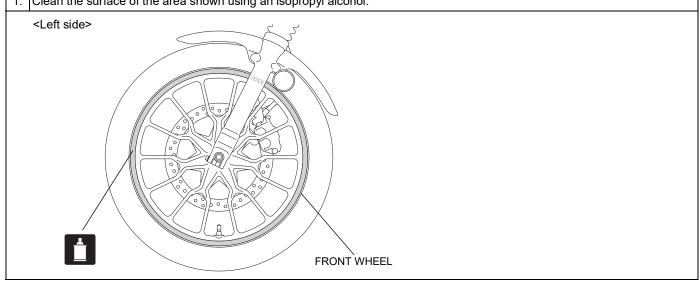

|           |     |                          |     |           |
|           |     |                          |     |           |
|           |     |                          |     |           |
|           |     |                          |     |           |
|           |     |                          |     |           |
|           |     |                          |     |           |
|           |     |                          |     |           |
|           |     |                          |     |           |
|           |     |                          |     |           |
| ~         |     |                          |     |           |
|           |     |                          |     |           |
|           |     |                          |     |           |

# INSTALLATION







### Installation Instructions



### Installation Instructions



7. Press firmly on the installed second left wheel stripe to adhere, then peel off the application film and guide.

### Installation Instructions