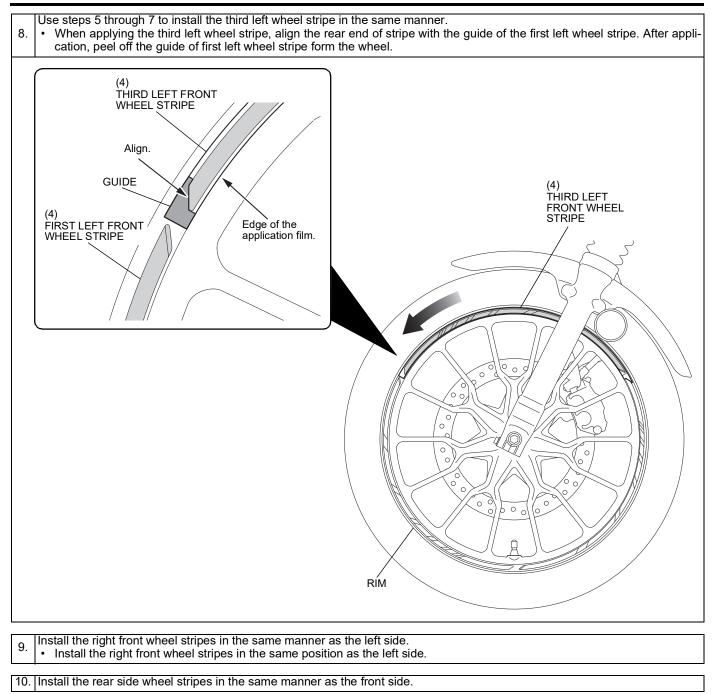

|     |           |
|           |     |                          |     |           |
|           |     |                          |     |           |
|           |     |                          |     |           |
|           |     |                          |     |           |
|           |     |                          |     |           |
| ~         |     |                          |     |           |
|           |     |                          |     |           |
|           |     |                          |     |           |

# INSTALLATION







### Installation Instructions



### Installation Instructions



7. Press firmly on the installed second left wheel stripe to adhere, then peel off the application film and guide.

### Installation Instructions