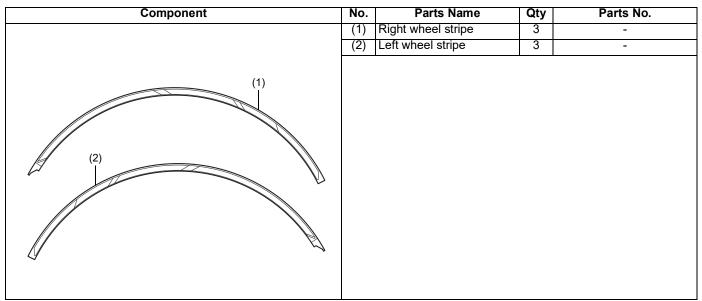

## **PARTS LIST**

When the instruction manual and installation instructions are included in this kit, be sure to give them to the customer.

<17 INCH WHEEL STRIPE>