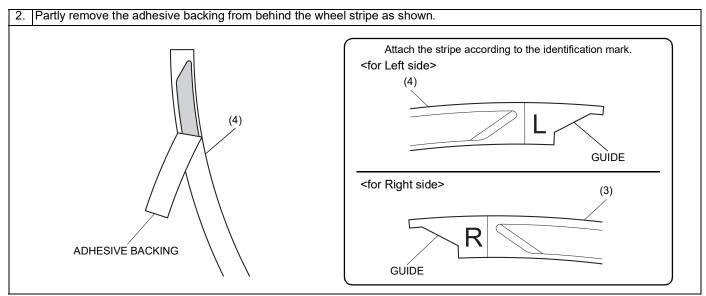

|     |                          |     |           |
|           |     |                          |     |           |
|           |     |                          |     |           |
|           |     |                          |     |           |
|           |     |                          |     |           |
|           |     |                          |     |           |
|           |     |                          |     |           |
|           |     |                          |     |           |
|           |     |                          |     |           |
| ~         |     |                          |     |           |
|           |     |                          |     |           |
|           |     |                          |     |           |

# INSTALLATION







### Installation Instructions



### Installation Instructions



7. Press firmly on the installed second left wheel stripe to adhere, then peel off the application film and guide.

### Installation Instructions