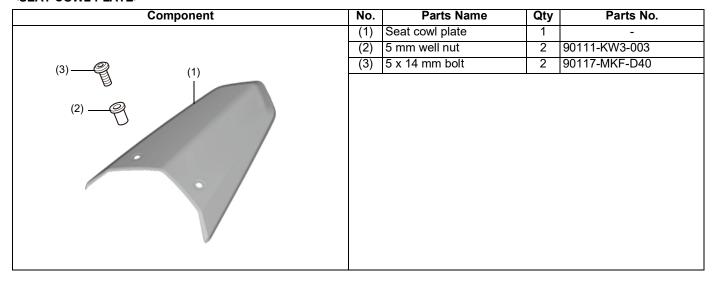

uctions BASIC".

### Instruction Other Symbols

The symbols used throughout this instructions show specific service procedures.

Refer to "Installation Instructions BASIC" for description of each symbol.

### INFORMATION

## **ACAUTION**

· To prevent burns, allow the engine, exhaust system, radiator, etc., to cool before installing the accessory.

#### NOTE:

- Heat the bonding surfaces with a hair dryer if the ambient air temperature is below 21°C (70°F).
- The adhesive reaches full strength in 72 hours. Wait at least 24 hours before riding your motorcycle.
- · Take care not to damage the painted surfaces of the motorcycle.

## **PARTS LIST**

When the instruction manual and installation instructions are included in this kit, be sure to give them to the customer.

### <SEAT COWL PLATE>



### <SEAT COWL>



# **TORQUE INFORMATION**

Refer to the Service Manual for the torque values of the removed parts. (III)

# **INSTALLATION**







4. Install the seat cowl in the reverse order of removal.