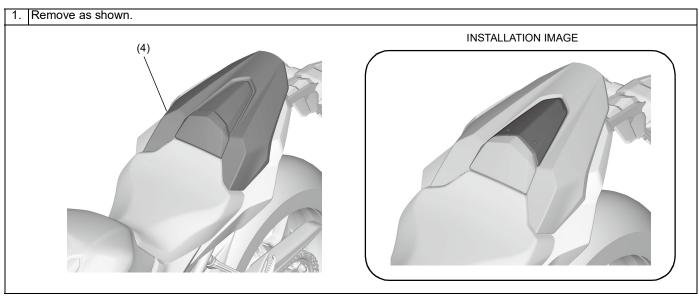

ation Instructions BASIC" for description of each symbol.

### INFORMATION

## **ACAUTION**

· To prevent burns, allow the engine, exhaust system, radiator, etc., to cool before installing the accessory.

#### NOTE:

- Heat the bonding surfaces with a hair dryer if the ambient air temperature is below 21°C (70°F).
- The adhesive reaches full strength in 72 hours. Wait at least 24 hours before riding your motorcycle.
- · Take care not to damage the painted surfaces of the motorcycle.

## **PARTS LIST**

When the instruction manual and installation instructions are included in this kit, be sure to give them to the customer.

### <SEAT COWL PLATE>



### <SEAT COWL>



# **TORQUE INFORMATION**

Refer to the Service Manual for the torque values of the removed parts. (III)

# **INSTALLATION**







4. Install the seat cowl in the reverse order of removal.