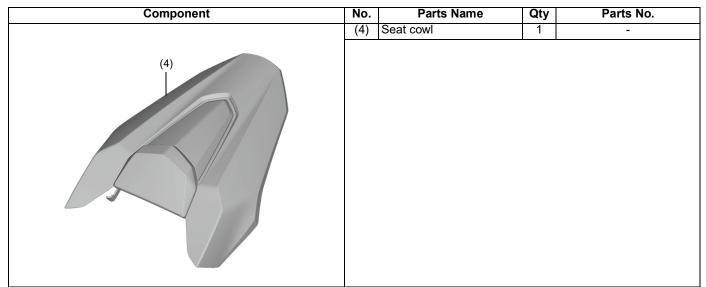

# Instruction Other Symbols

The symbols used throughout this instructions show specific service procedures.

Refer to "Installation Instructions BASIC" for description of each symbol.

### INFORMATION

## **ACAUTION**

· To prevent burns, allow the engine, exhaust system, radiator, etc., to cool before installing the accessory.

#### NOTE:

- Heat the bonding surfaces with a hair dryer if the ambient air temperature is below 21°C (70°F).
- The adhesive reaches full strength in 72 hours. Wait at least 24 hours before riding your motorcycle.
- · Take care not to damage the painted surfaces of the motorcycle.

## **PARTS LIST**

When the instruction manual and installation instructions are included in this kit, be sure to give them to the customer.

### <SEAT COWL PLATE>



### <SEAT COWL>



# **TORQUE INFORMATION**

Refer to the Service Manual for the torque values of the removed parts. (III)

# **INSTALLATION**







4. Install the seat cowl in the reverse order of removal.