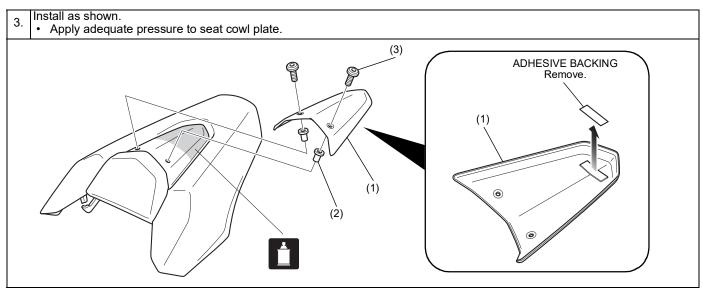

#### NOTE:

- Heat the bonding surfaces with a hair dryer if the ambient air temperature is below 21°C (70°F).
- The adhesive reaches full strength in 72 hours. Wait at least 24 hours before riding your motorcycle.
- · Take care not to damage the painted surfaces of the motorcycle.

# **INSTALLATION**

4. Install the seat cowl in the reverse order of removal.