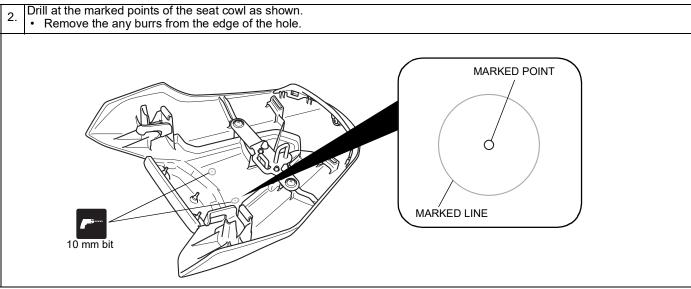

ion Instructions BASIC" for description of each symbol.

### INFORMATION

## **ACAUTION**

· To prevent burns, allow the engine, exhaust system, radiator, etc., to cool before installing the accessory.

#### NOTE:

- Heat the bonding surfaces with a hair dryer if the ambient air temperature is below 21°C (70°F).
- The adhesive reaches full strength in 72 hours. Wait at least 24 hours before riding your motorcycle.
- · Take care not to damage the painted surfaces of the motorcycle.

## **PARTS LIST**

When the instruction manual and installation instructions are included in this kit, be sure to give them to the customer.

### <SEAT COWL PLATE>



### <SEAT COWL>



# **TORQUE INFORMATION**

Refer to the Service Manual for the torque values of the removed parts. (III)

# **INSTALLATION**







4. Install the seat cowl in the reverse order of removal.