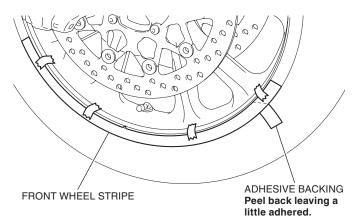

 Clean the surface of the area shown using an isopropyl alcohol.

2. Temporarily install the front wheel stripe as shown.

3. Partly remove the adhesive backing from behind the front wheel stripe as shown.