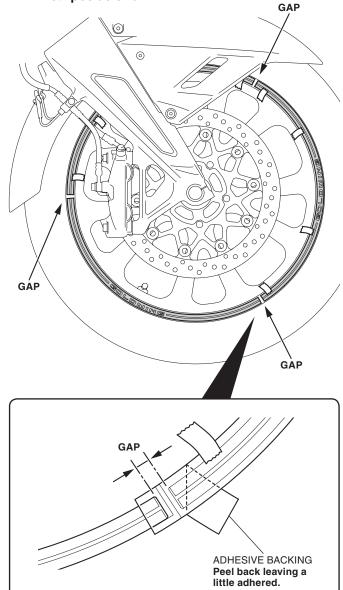

## INSTALLATION

• To prevent burns, allow the engine, exhaust system, radiator, etc., to cool before installing the accessory.

NOTE:

- Heat the bonding surfaces with a hair dryer if the ambient air temperature is below 70°F (21°C).
- The adhesive reaches full strength in 72 hours. Wait at least 24 hours before riding your motorcycle.
- To neatly attach this accessory, attach it while lifting the tire with the maintenance stand or similar and adjusting the space between the wheel stripe and rim.
- Attach the three wheel stripes to the one side of the wheel as shown.

- 8. Attach the second and third front wheel stripe in the same manner as the first frond wheel stripe.
- 9. Install the left side of the front wheel stripe in the same manner as the right side.
  - Install the left side of the front wheel stripe in the same position as the right side.
- 10. Install the rear wheel stripe in the same manner as the front side.