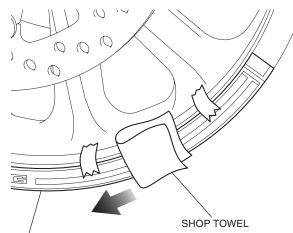

5. Using a shop towel, force out excessive air.

FRONT WHEEL STRIPE

6. Remove the masking tape and application film as shown.

- 7. Temporarily install the second and third front wheel stripes in the same manner as the first front wheel stripe.
  - Equalize three gaps between the front wheel stripes as shown.