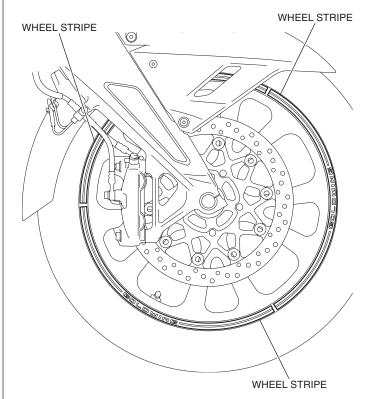

## INSTALLATION

• To prevent burns, allow the engine, exhaust system, radiator, etc., to cool before installing the accessory.

NOTE:

- Heat the bonding surfaces with a hair dryer if the ambient air temperature is below 70°F (21°C).
- The adhesive reaches full strength in 72 hours. Wait at least 24 hours before riding your motorcycle.
- To neatly attach this accessory, attach it while lifting the tire with the maintenance stand or similar and adjusting the space between the wheel stripe and rim.
- Attach the three wheel stripes to the one side of the wheel as shown.