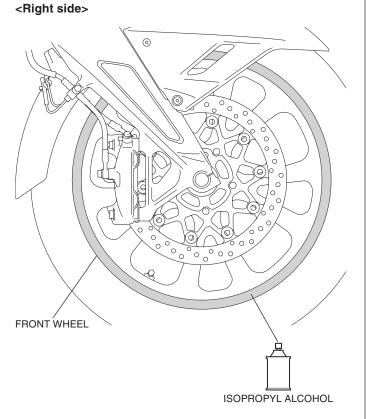

 Clean the surface of the area shown using an isopropyl alcohol.

2. Temporarily install the front wheel stripe as shown.

3. Partly remove the adhesive backing from behind the front wheel stripe as shown.