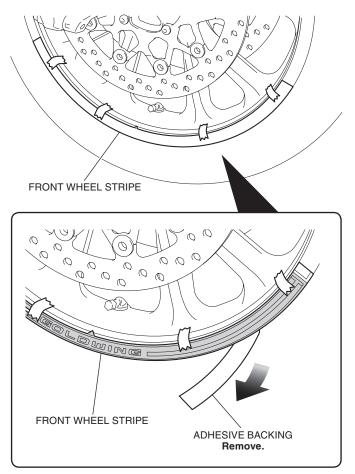

- 4. Attach the front wheel stripe as shown.
  - Being careful not to allow air bubbles, glue on the wheel stripe while adjusting the space between the wheel stripe and the rim.
  - Do not glue on while pulling and stretching the stripe.

5. Using a shop towel, force out excessive air.

FRONT WHEEL STRIPE

6. Remove the masking tape and application film as shown.

- 7. Temporarily install the second and third front wheel stripes in the same manner as the first front wheel stripe.
  - Equalize three gaps between the front wheel stripes as shown.