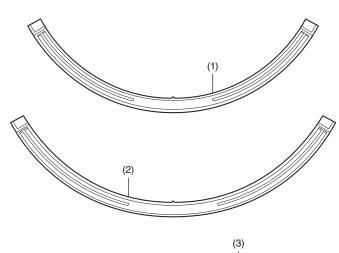

## PARTS LIST

| No. | Description                   | Qty |
|-----|-------------------------------|-----|
| (1) | Rear wheel stripe             | 6   |
| (2) | Front wheel stripe            | 6   |
| (3) | Installation Instructions URL | 1   |