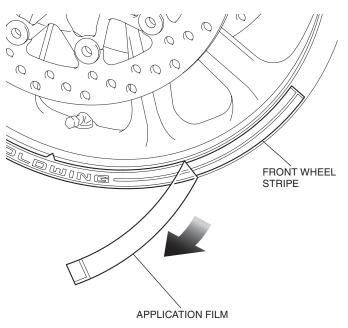

 Clean the surface of the area shown using an isopropyl alcohol.

2. Temporarily install the front wheel stripe as shown.

3. Partly remove the adhesive backing from behind the front wheel stripe as shown.

- 4. Attach the front wheel stripe as shown.
  - Being careful not to allow air bubbles, glue on the wheel stripe while adjusting the space between the wheel stripe and the rim.
  - Do not glue on while pulling and stretching the stripe.

5. Using a shop towel, force out excessive air.

FRONT WHEEL STRIPE

6. Remove the masking tape and application film as shown.

- 7. Temporarily install the second and third front wheel stripes in the same manner as the first front wheel stripe.
  - Equalize three gaps between the front wheel stripes as shown.