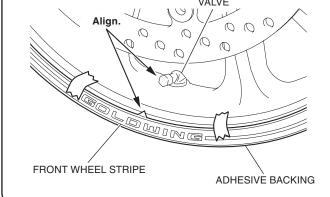

 Clean the surface of the area shown using an isopropyl alcohol.

2. Temporarily install the front wheel stripe as shown.

3. Partly remove the adhesive backing from behind the front wheel stripe as shown.