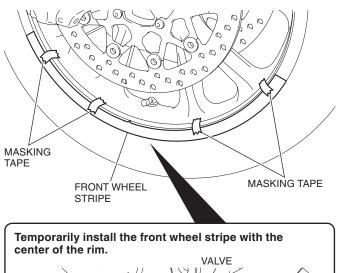

 Clean the surface of the area shown using an isopropyl alcohol.

2. Temporarily install the front wheel stripe as shown.

3. Partly remove the adhesive backing from behind the front wheel stripe as shown.

- 4. Attach the front wheel stripe as shown.
  - Being careful not to allow air bubbles, glue on the wheel stripe while adjusting the space between the wheel stripe and the rim.
  - Do not glue on while pulling and stretching the stripe.